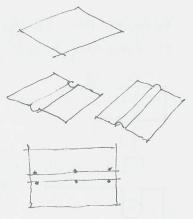

POSTAVITI NA RADIN POURZINU DRUENI RAM, LIM ZA DINO (0,53) I TRANCE 2A OPTIVANJE (0,3 mm)

SAVITI RULOM PAZITI DA IVICE BUDU UREDNE

OPSIVANJE Ublova

USRAFFITI NA EVAILIH 15 CM+VASPOJEVIMA

SLOTITI KAMENU VUNU (5cm)
[AL FOLIJU (0.1 mm)

ZAHEFTATI FOUJU ZA DRVEND ROM,

CRMM STRANOM NA GORE. PAVEPITI DRVOFIKSOM ISECTENTE WANANCE.

KANK!

IFA I VENEA

1 STEERNI DED

V.Ansat &

NA VRAJU SE NA WOLDGER PRIEVECCUJE STAND PONDOU ANMINIUMSUNY L PROFILA. PRIEME SE POSTA VUJASU KA VNOTRA JNOOS STRAHI VOLGUTORA.