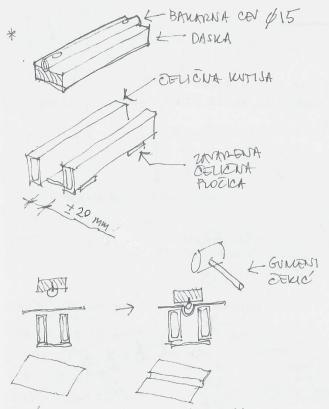

## 16 JUL 2012 /RADIONICA: SOLARNI KOLFUTOR!

18ECI DASNE PO MERI 1 SPOJITI SRAFOVIMA. NA UGLOVE NAMA ZATI DRWING.

ISECI BAMAPUE
CEVI I SPOJITI
T-VEZMAL.
NAMALICTI SVE
DODIRNE POVRĪINE
PASTOM ZA
LEMLJENJE.
PRE PASTE ODISTITI
SVE EN DELOVE
DD MASNOĆA!

BRENEROM LATERETATI
SPOJ PO SPOJ DOK PASTA NE
POTNE DA MENSA BOJU. JOS
MAZO GREJATI (5-10 S)
PA PRISLONITI 2-3 PUTA KALAJNU
ZICU (DEBLJU). ZICA ČE SE
STMA LAND TOPITI ALO JE
TEMPERATURA BOBORA.

PROBUTITI RUPICE.