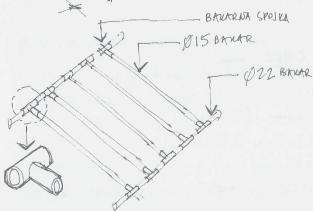

## 16 JUL 2012 /RADIONICA: SOLARNI KOLFUTOR!

18ECI DASNE PO MERI 1 SPOJITI SRAFOVIMA. NA UGLOVE NAMA ZATI DRWING.

ISECI BAMAPUE
CEVI I SPOJITI
T-VEZMAL.
NAMALICTI SVE
DODIRNE POVRĪINE
PASTOM ZA
LEMLJENJE.
PRE PASTE ODISTITI
SVE EN DELOVE
DD MASNOĆA!

BRENEROM LATERETATI
SPOJ PO SPOJ DOK PASTA NE
POTNE DA MENSA BOJU. JOS
MAZO GREJATI (5-10 S)
PA PRISLONITI 2-3 PUTA KALAJNU
ZICU (DEBLJU). ZICA ČE SE
STMA LAND TOPITI ALO JE
TEMPERATURA BOBORA.

PROBUTITI RUPICE.

LIMA DEBLINE DIS MM STROKE DIO 15 CM - 24 OPSIVANJE.

OVAJ KORAKIDE PRE PRETHODNOG :)
SPOJITI MREZU CEVI SA AL-KRILCIMA POMOĆU KOMADA
BANJARNE ZICE.

DVLAS PRITEBNUTI

TICK

PROVORITY IRALI SU KRICCA CVRSTA | STABILLA OFARBATI DONJI DED CEVME MIRETE SA KRILCIMA U CRINO.
OCISTITI RA ZREĐIVATEM PRE FARBANJA. FARBA SE ONA
STRANA NA KOJOJ JE VIDIJIVA CEZA USKA CEV!