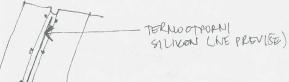

PRE POUTBYNIA STAWLA NA UNUTRASINU STRAW PAMA STAVUA (E SILIKON, NA KRAJU SE L PROFILI TAWBE ZAPUNDUJU SILIKONOM, POHERNO PO UGRAMMA.