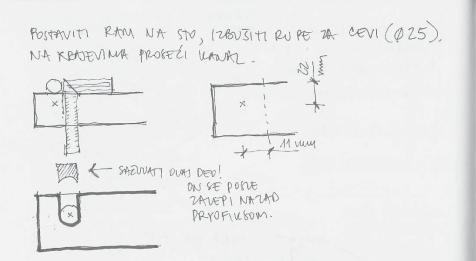

LIMA DEBLINE DIS MM STROKE DIO 15 CM - 24 OPSIVANJE.

OVAJ KORAKIDE PRE PRETHODNOG :)
SPOJITI MREZU CEVI SA AL-KRILCIMA POMOĆU KOMADA
BANJARNE ZICE.

DVLAS PRITEBNUTI

TICK

PROVORITY IRALI SU KRICCA CVRSTA | STABILLA OFARBATI DONJI DED CEVME MIRETE SA KRILCIMA U CRINO.
OCISTITI RA ZREĐIVATEM PRE FARBANJA. FARBA SE ONA
STRANA NA KOJOJ JE VIDIJIVA CEZA USKA CEV!