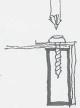

ZAHEFTATI FOUJU ZA DRVEND ROM,

CRMM STRANOM NA GORE. PAVEPITI DRVOFIKSOM ISECTENTE WANANCE.

KANK!

IFA I VENEA

1 STEERNI DED

V.Ansat &

NA VRAJU SE NA WOLDGER PRIEVECCUJE STAND PONDOU ANMINIUMSUNY L PROFILA. PRIEME SE POSTA VUJASU KA VNOTRA JNOOS STRAHI VOLGUTORA.

PRE POUTBYNIA STAWLA NA UNUTRASINU STRAW PAMA STAVUA (E SILIKON, NA KRAJU SE L PROFILI TAWBE ZAPUNDUJU SILIKONOM, POHERNO PO UGRAMMA.