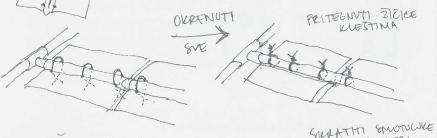

BRENEROM LATERETATI
SPOJ PO SPOJ DOK PASTA NE
POTNE DA MENSA BOJU. JOS
MAZO GREJATI (5-10 S)
PA PRISLONITI 2-3 PUTA KALAJNU
ZICU (DEBLJU). ZICA ČE SE
STMA LAND TOPITI ALO JE
TEMPERATURA BOBORA.

PROBUTITI RUPICE.

LIMA DEBLINE DIS MM STROKE DIO 15 CM - 24 OPSIVANJE.

OVAJ KORAKIDE PRE PRETHODNOG :)
SPOJITI MREZU CEVI SA AL-KRILCIMA POMOĆU KOMADA
BANJARNE ZICE.

DVLAS PRITEBNUTI

TICK

PROVORITY IRALI SU KRICCA CVRSTA | STABILLA OFARBATI DONJI DED CEVME MIRETE SA KRILCIMA U CRINO.
OCISTITI RA ZREĐIVATEM PRE FARBANJA. FARBA SE ONA
STRANA NA KOJOJ JE VIDIJIVA CEZA USKA CEV!