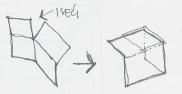

POSTAVITI NA RADIN POURZINU DRUENI RAM, LIM ZA DINO (0,53) I TRANCE 2A OPTIVANJE (0,3 mm)

SAVITI RULOM PAZITI DA IVICE BUDU UREDNE

OPSIVANJE Ublova

USRAFFITI NA EVAILIH 15 CM+VASPOJEVIMA

SLOTITI KAMENU VUNU (5cm)
[AL FOLIJU (0.1 mm)