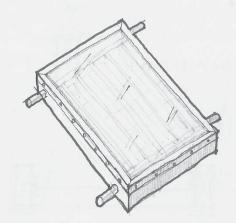

POSTAVITI NA RADIN POURZINU DRUENI RAM, LIM ZA DINO (0,53) I TRANCE 2A OPTIVANJE (0,3 mm)

SAVITI RULOM PAZITI DA IVICE BUDU UREDNE

OPSIVANJE Ublova

USRAFFITI NA EVAILIH 15 CM+VASPOJEVIMA

SLOTITI KAMENU VUNU (5cm)
[AL FOLIJU (0.1 mm)

ZAHEFTATI FOUJU ZA DRVEND ROM,

CRMM STRANOM NA GORE. PAVEPITI DRVOFIKSOM ISECTENTE WANANCE.

KANK!

IFA I VENEA

1 STEERNI DED

V.Ansat &

NA VRAJU SE NA WOLDGER PRIEVECCUJE STAND PONDOU ANMINIUMSUNY L PROFILA. PRIEME SE POSTA VUJASU KA VNOTRA JNOOS STRAHI VOLGUTORA.