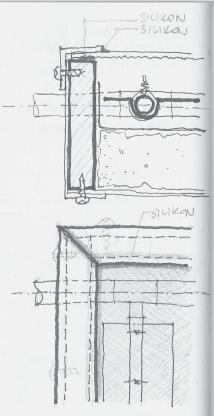

ZAHEFTATI FOUJU ZA DRVEND ROM,

CRMM STRANOM NA GORE. PAVEPITI DRVOFIKSOM ISECTENTE WANANCE.

KANK!

IFA I VENEA

1 STEERNI DED

V.Ansat &

NA VRAJU SE NA WOLDGER PRIEVECCUJE STAND PONDOU ANMINIUMSUNY L PROFILA. PRIEME SE POSTA VUJASU KA VNOTRA JNOOS STRAHI VOLGUTORA.

PRE POUTBYNIA STAWLA NA UNUTRASINU STRAW PAMA STAVUA (E SILIKON, NA KRAJU SE L PROFILI TAWBE ZAPUNDUJU SILIKONOM, POHERNO PO UGRAMMA.