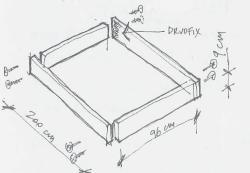

POSTAVITI NA RADIN POURZINU DRUENI RAM, LIM ZA DINO (0,53) I TRANCE 2A OPTIVANJE (0,3 mm)

SAVITI RULOM PAZITI DA IVICE BUDU UREDNE

OPSIVANJE Ublova

USRAFFITI NA EVAILIH 15 CM+VASPOJEVIMA

SLOTITI KAMENU VUNU (5cm)
[AL FOLIJU (0.1 mm)

ZAHEFTATI FOUJU ZA DRVEND ROM,

CRMM STRANOM NA GORE. PAVEPITI DRVOFIKSOM ISECTENTE WANANCE.

KANK!

IFA I VENEA

1 STEERNI DED

V.Ansat &

NA VRAJU SE NA WOLDGER PRIEVECCUJE STAND PONDOU ANMINIUMSUNY L PROFILA. PRIEME SE POSTA VUJASU KA VNOTRA JNOOS STRAHI VOLGUTORA.